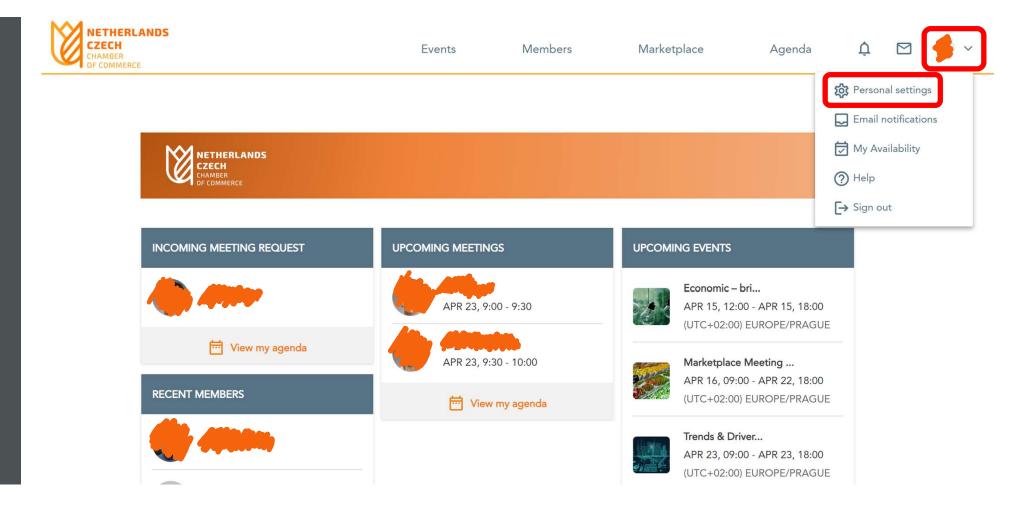

## How to

Create an Opportunity in the Marketplace

community.nlchamber.cz

#### Marketplace Meeting Point #1

APR 16, 09:00 - APR 22, 18:00 (UTC+02:00) EUROPE/PRAGUE



You do not have to wait for an event to explore opportunities and do business. You can always collaborate, innovate and create impact with the NCCC Traders by Nature. The NCCC online community platform offers a virtual marketplace, where you can create one or more opportunities. Consider it your own virtual booth in this Marketplace Meeting Point. You can also request meetings with people who are browsing the marketplace, its participants and its opportunities. When: from 16 April until 22...

Find out more Start making meetings



#### Click on "Personal settings"



#### Click on "View all my opportunities"



## Click on "Create an opportunity"



## Select the event that you want to link your opportunity to

Economic - bring your own - lunch briefing #1

Trends & Drivers of Innovation in Commercial Real

Marketplace Meeting Point #1

Estate

Name

Description



Just re-create your opportunity

## Keep scrolling down to fill out all fields

| NETHERLANDS<br>CZECH<br>CHAMBER<br>OF COMMERCE |                                   | Events                                                                           | Members | Marketplace | Agenda | <b>₽</b> ► | ~ 🧝 |
|------------------------------------------------|-----------------------------------|----------------------------------------------------------------------------------|---------|-------------