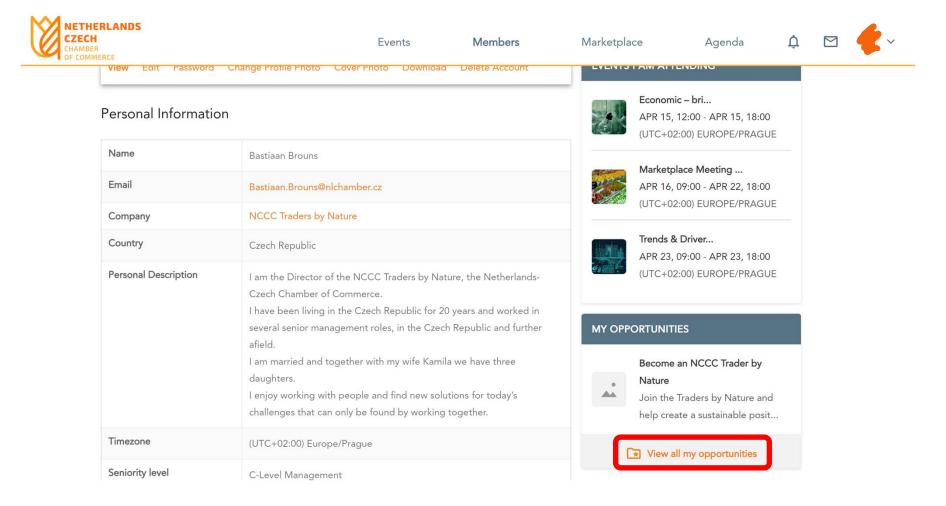

## How to

Create an Opportunity in the Marketplace

community.nlchamber.cz

#### Marketplace Meeting Point #1

APR 16, 09:00 - APR 22, 18:00 (UTC+02:00) EUROPE/PRAGUE



You do not have to wait for an event to explore opportunities and do business. You can always collaborate, innovate and create impact with the NCCC Traders by Nature. The NCCC online community platform offers a virtual marketplace, where you can create one or more opportunities. Consider it your own virtual booth in this Marketplace Meeting Point. You can also request meetings with people who are browsing the marketplace, its participants and its opportunities. When: from 16 April until 22...

Find out more Start making meetings



#### Click on "Personal settings"



#### Click on "View all my opportunities"



## Click on "Create an opportunity"



## Select the event that you want to link your opportunity to

Economic - bring your own - lunch briefing #1

Trends & Drivers of Innovation in Commercial Real

Marketplace Meeting Point #1

Estate

Name

Description



Just re-create your opportunity

## Keep scrolling down to fill out all fields

| NETHERLANDS<br>CZECH<br>CHAMBER<br>OF COMMERCE |                                   | Events                                                                           | Members | Marketplace | Agenda | <b>₽</b> ► | ~ 🧝 |
|------------------------------------------------|-----------------------------------|----------------------------------------------------------------------------------|---------|-------------|--------|------------|-----|
| Description